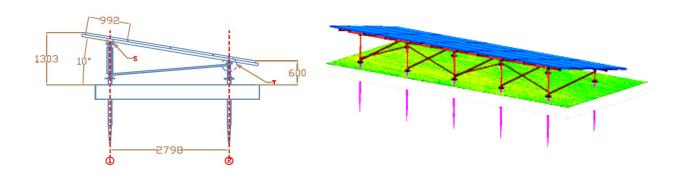

## > Design criterion

Basic Wind Pressure: 0.5-0.8 KN/m<sup>2</sup>
Panel size: 1650x992 mm 4x5 Portrait

Covered area: <u>4.2X8.5 M²</u>

➤ Product Introduction

Product Material: Q235 Hot-galvanized steel

with thickness>70um

Fasten Material: Stainless steel (304),

aluminum clamps

Ground screw: φ76\*1600\*3.5mm

The distance from lowest point of panel to

ground: <u>300↔500 mm</u>

## 

- Double pole with flange ground screw, user-friendly
- ♦ High strength of whole structure
- ♦ Apply to ground mounting
- ♦ With distance from ground to the lowest point of panel
- ♦ 4panels in landscape is most economical arrangement.